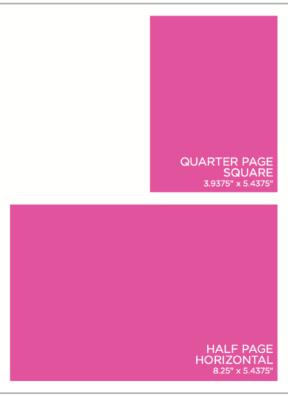

## 2018 NASA PROGRAM BOOK | MECHANICAL REQUIREMENTS

Trim Size: 9" x 12" | Add 0.125" on all sides for a full page bleed. Keep all copy / live matter 0.5" from trim edges.

|                     | NON-BLEED ADS     | BLEED ADS      |
|---------------------|-------------------|----------------|
| Full page           | 8.25" x 11.25"    | 9.25" x 12.25" |
| 1/2 page horizontal | 8.25" x 5.4375"   |                |
| 1/2 page vertical   | 3.9375" x 11.25"  |                |
| 1/4 page square     | 3.9375" x 5.4375" |                |