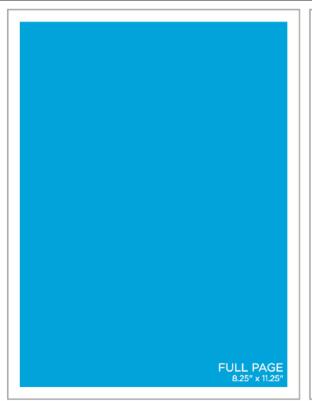

## 2018 NASA PROGRAM BOOK | MECHANICAL REQUIREMENTS

Trim Size: 9" x 12" | Add 0.125" on all sides for a full page bleed. Keep all copy / live matter 0.5" from trim edges.

|                     | NON-BLEED ADS     | BLEED ADS      |
|---------------------|-------------------|----------------|
| Full page           | 8.25" x 11.25"    | 9.25" x 12.25" |
| 1/2 page horizontal | 8.25" x 5.4375"   |                |
| 1/2 page vertical   | 3.9375" x 11.25"  |                |
| 1/4 page square     | 3.9375" x 5.4375" |                |