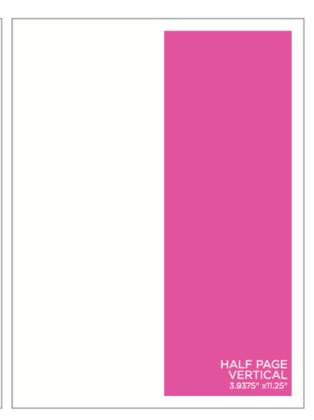

## 2018 NASA PROGRAM BOOK | MECHANICAL REQUIREMENTS

Trim Size: 9" x 12" | Add 0.125" on all sides for a full page bleed. Keep all copy / live matter 0.5" from trim edges.

|                     | NON-BLEED ADS     | BLEED ADS      |
|---------------------|-------------------|----------------|
| Full page           | 8.25" x 11.25"    | 9.25" x 12.25" |
| 1/2 page horizontal | 8.25" x 5.4375"   |                |
| 1/2 page vertical   | 3.9375" x 11.25"  |                |
| 1/4 page square     | 3.9375" x 5.4375" |                |